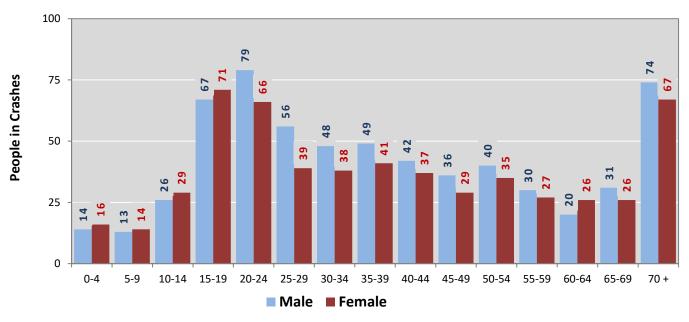

<sup>&</sup>lt;sup>1</sup> See Page 18 for data on drivers of non-motorized vehicles in crashes (i.e. pedestrians and pedalcyclists).

Figure 6: Motor Vehicle Drivers in Crashes by Age Group and Sex in Grant County, 2023

<sup>\*</sup> In 2023, Grant County had 91 drivers in crashes for which age or sex data were missing.

Figure 7: Alcohol-involved Motor Vehicle Drivers in Crashes by Age Group and Sex in Grant County, 2023