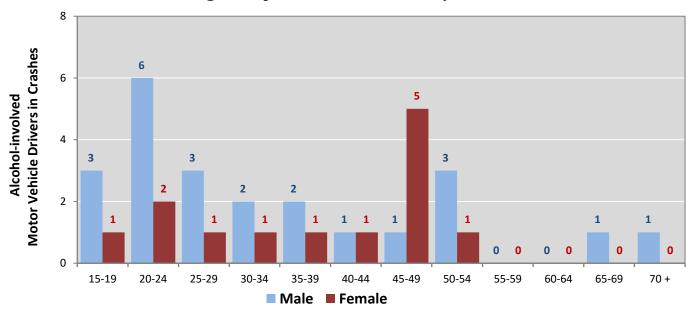

<sup>\*</sup> In 2023, Grant County had 91 drivers in crashes for which age or sex data were missing.

Figure 7: Alcohol-involved Motor Vehicle Drivers in Crashes by Age Group and Sex in Grant County, 2023

<sup>\*</sup> In 2023, Grant County had 2 drivers in crashes for which age or sex data were missing.

Table 16: Alcohol-involved Motor Vehicle Drivers Under 21 (Ages 15-20) in Crashes in Grant County, 2019-2023