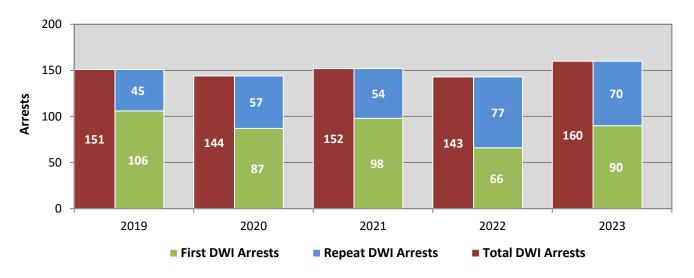

DWI Arrest Data – New Mexico Taxation and Revenue Department, Motor Vehicle Division, DWI File, as of the date listed in the footnote of Table 32. Repeat offenders are identified by the combination of account key, arrest date, and citation number. County data are based upon the county where the arrest took place. City data are based upon the city where the offender resides.