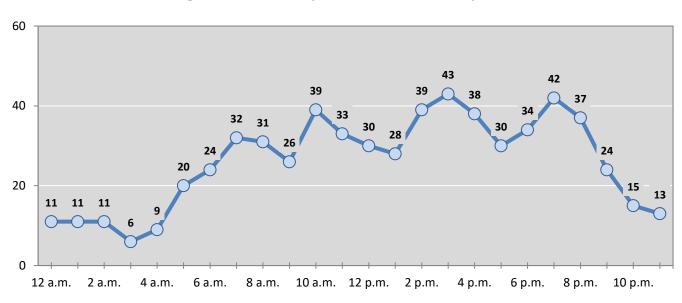

Figure 2: Crashes by Hour in Grant County, 2023

\* In 2023, Grant County had 1 crashes for which hour data were missing.

Figure 3: Alcohol-involved Crashes by Hour in Grant County, 2023

<sup>\*</sup> In 2023, Grant County had 0 alcohol-involved crashes for which hour data were missing.