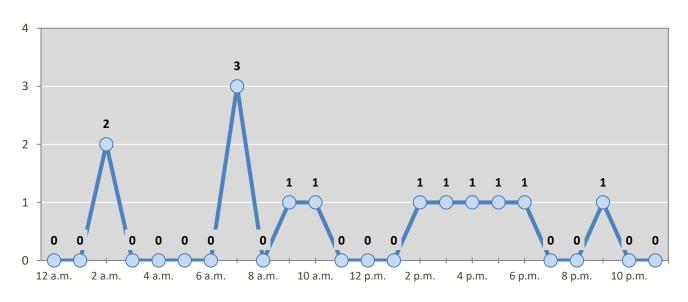

Figure 2: Crashes by Hour in Grant County, 2023

\* In 2023, Grant County had 1 crashes for which hour data were missing.

Figure 3: Alcohol-involved Crashes by Hour in Grant County, 2023

<sup>\*</sup> In 2023, Grant County had 0 alcohol-involved crashes for which hour data were missing.