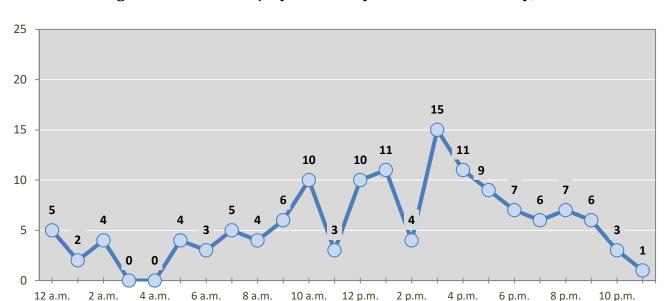

Figure 2: Crashes by Hour in Grant County, 2023

\* In 2023, Grant County had 1 crashes for which hour data were missing.

Figure 3: Alcohol-involved Crashes by Hour in Grant County, 2023

<sup>\*</sup> In 2023, Grant County had 0 alcohol-involved crashes for which hour data were missing.