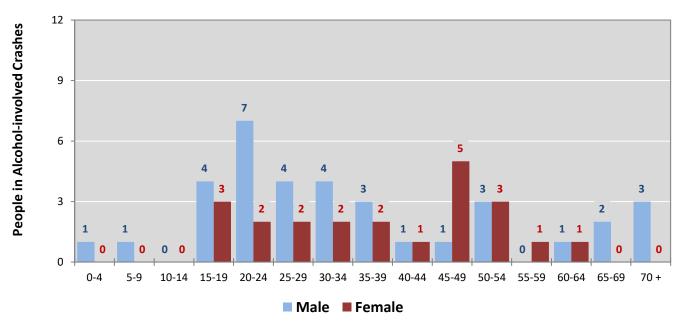

<sup>\*</sup> In 2023, Grant County had 91 drivers in crashes for which age or sex data were missing.

Figure 7: Alcohol-involved Motor Vehicle Drivers in Crashes by Age Group and Sex in Grant County, 2023

<sup>\*</sup> In 2023, Grant County had 2 drivers in crashes for which age or sex data were missing.

Table 16: Alcohol-involved Motor Vehicle Drivers Under 21 (Ages 15-20) in Crashes in Grant County, 2019-2023