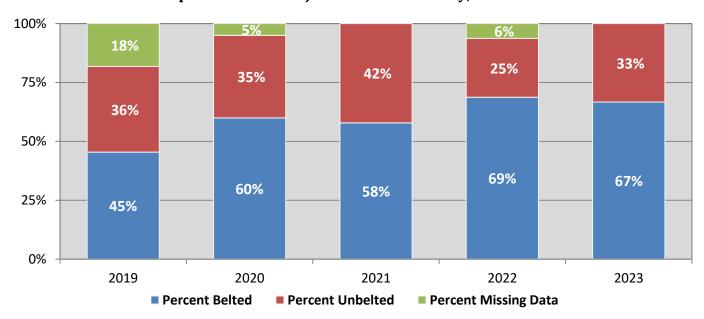

Missing Data – An indication that the applicable field on the UCR form was left blank or contained an invalid code. Starting with crashes that occurred in 2012, improvements in the identification of missing data in the NMDOT crash database led to an increase in the reported amount of missing data.