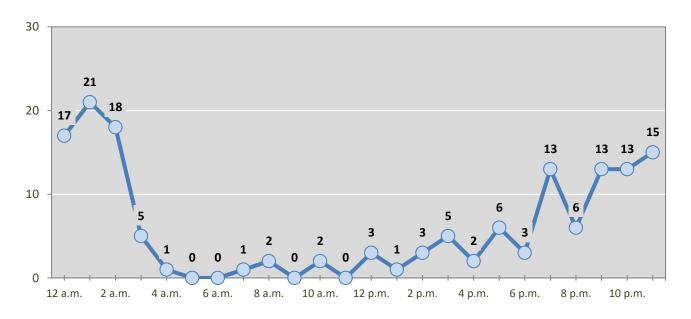

Figure 2: Crashes by Hour in Grant County, 2023

\* In 2023, Grant County had 1 crashes for which hour data were missing.

Figure 3: Alcohol-involved Crashes by Hour in Grant County, 2023

<sup>\*</sup> In 2023, Grant County had 0 alcohol-involved crashes for which hour data were missing.