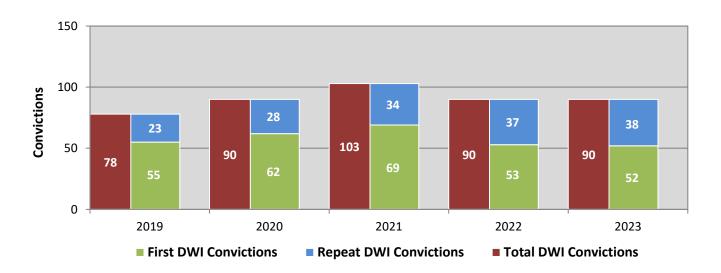

| 13                 | 0.0%           | 12.5%      |
| 2023    | 0                                    | 0          | 0               | 0                   | 5                                | 4          | 5               | 14                 | 0.0%           | 0.0%       |
| Average | 0.2                                  | 0.2        | 0.0             | 0.4                 | 4.8                              | 5.4        | 3.6             | 13.8               | 4.2%           | 3.7%       |

<sup>&</sup>lt;sup>1</sup> Excludes people on ATVs.





Figure 11: DWI Arrests in Grant County, Showing First and Repeat DWI Arrests, 2019-2023



\*Values are based upon the year of the arrest.

Figure 12: DWI Convictions in Grant County, Showing First and Repeat DWI Convictions, 2019-2023



\*Values are based upon the year of the conviction.





Figure 13: DWI Arrests by Hour in Grant County, 2023



<sup>\*</sup> In 2023, Grant County had 10 arrests for which hour data were missing.

Table 27: DWI Arrests by Day of Week in Grant County, 2019-2023

| 5 (14)        |      | 5-Year |      |      |      |         |
|---------------|------|--------|------|------|------|---------|
| Day of Week   | 2019 | 2020   | 2021 | 2022 | 2023 | Average |
| Sunday        | 30   | 22     | 34   | 32   | 41   | 32      |
| Monday        | 18   | 10     | 22   | 7    | 15   | 14      |
| Tuesday       | 10   | 16     | 19   | 16   | 17   | 16      |
| Wednesday     | 14   | 14     | 16   | 13   | 17   | 15      |
| Thursday      | 25   | 24     | 16   | 12   | 17   | 19      |
| Friday