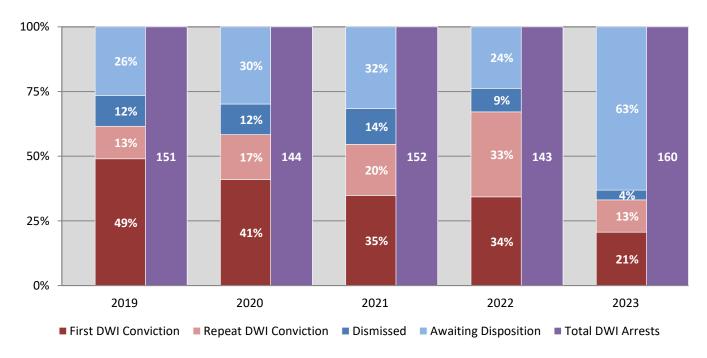

Arrests |  |
| 2019                | 74                      | 19                       | 18        | 40                   | 151     |  |
| 2020                | 59                      | 25                       | 17        | 43                   | 144     |  |
| 2021                | 53                      | 30                       | 21        | 48                   | 152     |  |
| 2022                | 49                      | 47                       | 13        | 34                   | 143     |  |
| 2023                | 33                      | 20                       | 6         | 101                  | 160     |  |

<sup>&</sup>lt;sup>1</sup> Values are based upon the year of the arrest.

Figure 14: Court Dispositions by Percentage of DWI Arrests in Grant County, 2019-2023



<sup>\*</sup>Table 34 contains the values used to calculate percentages shown in Figure 14.