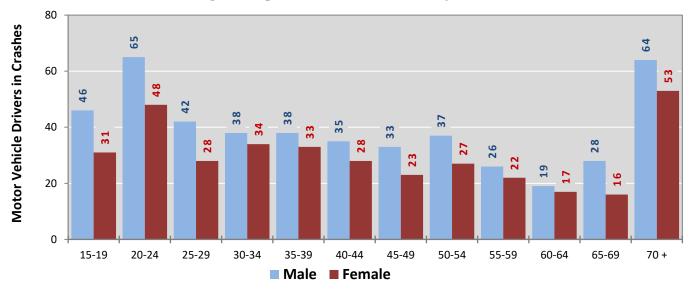

<sup>&</sup>lt;sup>1</sup> See Page 18 for data on drivers of non-motorized vehicles in crashes (i.e. pedestrians and pedalcyclists).

Figure 6: Motor Vehicle Drivers in Crashes by Age Group and Sex in Grant County, 2023

<sup>\*</sup> In 2023, Grant County had 91 drivers in crashes for which age or sex data were missing.

Figure 7: Alcohol-involved Motor Vehicle Drivers in Crashes by Age Group and Sex in Grant County, 2023