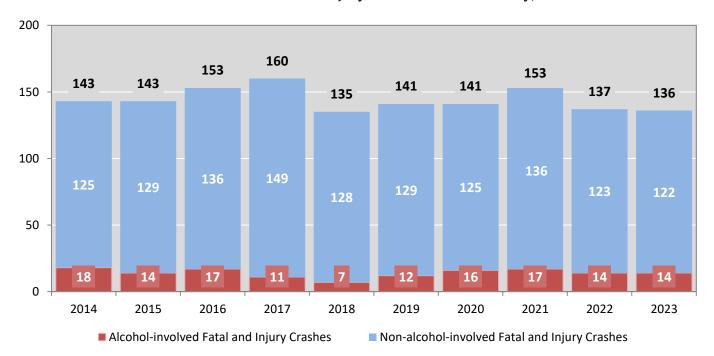

Figure 1: Alcohol-involved Fatal and Injury Crashes Compared with Non-alcohol-involved Fatal and Injury Crashes in Grant County, 2014-2023

Table 2: Crashes by Month in Grant County, 2019-2023

| Month         |      |      | Crashes |      |      | 5-Year  |
|---------------|------|------|---------|------|------|---------|
| IVIOIILII     | 2019 | 2020 | 2021    | 2022 | 2023 | Average |
| January       | 49   | 47   | 44      | 57   | 60   | 51      |
| February      | 44   | 43   | 32      | 44   | 60   | 45      |
| March         | 45   | 36   | 47      | 56   | 49   | 47      |
| April         | 48   | 32   | 53      | 50   | 47   | 46      |
| May           | 60   | 43   | 52      | 49   | 41   | 49      |
| June          | 46   | 40   | 71      | 42   | 48   | 49      |
| July          | 50   | 41   | 57      | 47   | 49   | 49      |
| August        | 49   | 51   | 43      | 41   | 53   | 47      |
| September     | 52   | 68   | 59      | 49   | 57   | 57      |
| October       | 55   | 55   | 52      | 58   | 55   | 55      |
| November      | 51   | 36   | 45      | 38   | 61   | 46      |
| December      | 56   | 41   | 42      | 50   | 47   | 47      |
| Total Crashes | 605  | 533  | 597     | 581  | 627  | 589     |