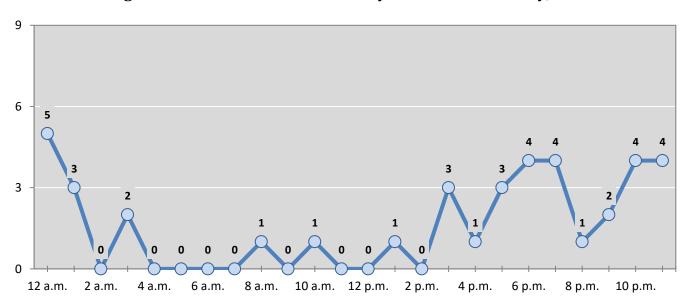

Figure 2: Crashes by Hour in Grant County, 2023

\* In 2023, Grant County had 1 crashes for which hour data were missing.

Figure 3: Alcohol-involved Crashes by Hour in Grant County, 2023

<sup>\*</sup> In 2023, Grant County had 0 alcohol-involved crashes for which hour data were missing.